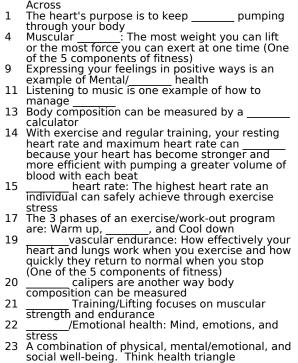

## Personal Fitness Crossword

|        | Down                                                                                            |
|--------|-------------------------------------------------------------------------------------------------|
| 1      | composition refers to the ratio of body fat                                                     |
|        | to lean body tissue (One of the 5 components of fitness)                                        |
| 2      | Blood is good because it carries and other                                                      |
| 3      | chemicals around your body health: Anything dealing with the body                               |
| 3<br>5 | heart rate: What your body should be                                                            |
| 6      | consistently working at during exercise It is recommended that teenagers get                    |
|        | hours of sleep                                                                                  |
| 7      | down: Gentle exercises that let your body adjust to ending a workout                            |
| 8      | The ability to move joints fully and easily through a                                           |
|        | full range of motion (One of the 5 components of fitness)                                       |
| 9      | Muscular : The ability of a muscle to                                                           |
|        | repeatedly exert a force over a prolonged period o<br>time (One of the 5 components of fitness) |
| 10     | up: Gentle exercises you do to prepare                                                          |
| 12     | your muscles for moderate to vigorous activity To improve your physical health you can,         |
|        | eat healthy, and have good hygiene                                                              |
| 16     | health: How we get along with other;                                                            |
| 18     | Keeping your health in complete balance                                                         |
|        | can keep you and your body healthy                                                              |
|        |                                                                                                 |