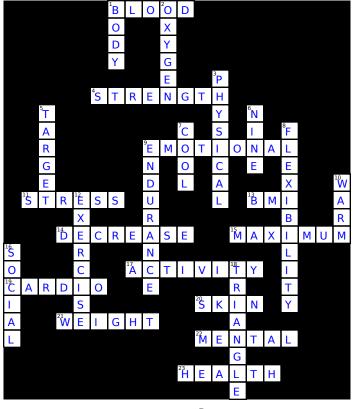

## Personal Fitness Crossword

|        | Down                                                                                            |
|--------|-------------------------------------------------------------------------------------------------|
| 1      | composition refers to the ratio of body fat                                                     |
|        | to lean body tissue (One of the 5 components of fitness)                                        |
| 2      | Blood is good because it carries and other                                                      |
| 3      | chemicals around your body health: Anything dealing with the body                               |
| 3<br>5 | heart rate: What your body should be                                                            |
| 6      | consistently working at during exercise It is recommended that teenagers get                    |
|        | hours of sleep                                                                                  |
| 7      | down: Gentle exercises that let your body adjust to ending a workout                            |
| 8      | The ability to move joints fully and easily through a                                           |
|        | full range of motion (One of the 5 components of fitness)                                       |
| 9      | Muscular : The ability of a muscle to                                                           |
|        | repeatedly exert a force over a prolonged period o<br>time (One of the 5 components of fitness) |
| 10     | up: Gentle exercises you do to prepare                                                          |
| 12     | your muscles for moderate to vigorous activity To improve your physical health you can,         |
|        | eat healthy, and have good hygiene                                                              |
| 16     | health: How we get along with other;                                                            |
| 18     | Keeping your health in complete balance                                                         |
|        | can keep you and your body healthy                                                              |
|        |                                                                                                 |